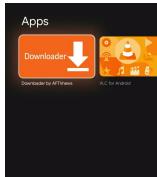

From the home screen, select the apps tab and in the search bar say or enter Downloader.

2. Install the Downloader app.

Once installed, open the Downloader app and when prompted select Allow.

4. In the Downloader search bar enter cueapk.com and click GO.

When the CUE app file is finished downloading click install and then a settings button will appear. Click on it and it will direct you to the install unknown apps section.

When the Install unknown apps screen appears make sure that Downloader is activated.