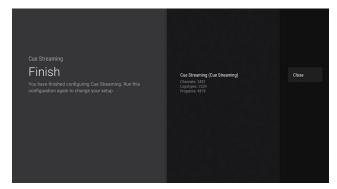

# CUe<sup>™</sup> How to Install the CUE App on Android Devices

13. On the next screen the source CUE Streaming will be checked so just click Done.

14. It may take a few minutes for the content to load, once the content is done loading click Close.

#### Setup is complete. Happy streaming!

If you need further assistance please feel free to contact our support team:

support@cuestreaming.com 855.569.1891