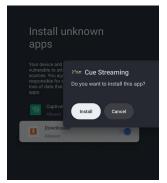

When the CUE app file is finished downloading click install and then a settings button will appear. Click on it and it will direct you to the install unknown apps section.

When the Install unknown apps screen appears make sure that Downloader is activated.

### CUe<sup>™</sup> How to Install the CUE App on Android Devices

7. Click Install then click Open.

8. Click Add New Source.

Select CUE Streaming and click Next.

10. Disregard the server and output and only enter your username and password and click Next.