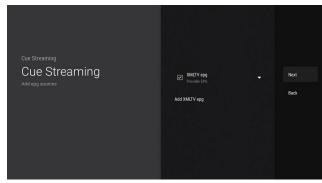

11. On the following screen the EPG will be preselected so just click Next.

12. On the next screen you can select which categories you prefer or just leave it set as the default (The DVR feature is not active at this time so please disregard those options). When ready click Add.