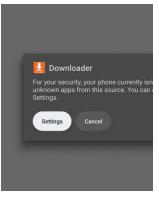

When the CUE app file is finished downloading click install and then a settings button will appear. Click on it and it will direct you to the install unknown apps section.

When the Install unknown apps screen appears make sure that Downloader is activated.