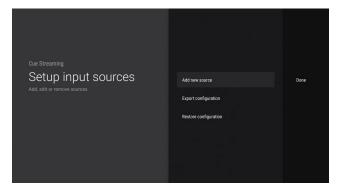

### CUe<sup>™</sup> How to Install the CUE App on Android Devices

7. Click Install then click Open.

8. Click Add New Source.

Select CUE Streaming and click Next.

10. Disregard the server and output and only enter your username and password and click Next.