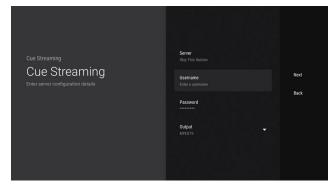

### CUe<sup>™</sup> How to Install the CUE App on Android Devices

7. Click Install then click Open.

8. Click Add New Source.

Select CUE Streaming and click Next.

10. Disregard the server and output and only enter your username and password and click Next.