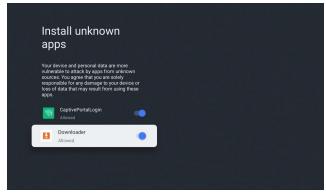

When the CUE app file is finished downloading click install and then a settings button will appear. Click on it and it will direct you to the install unknown apps section.

When the Install unknown apps screen appears make sure that Downloader is activated.