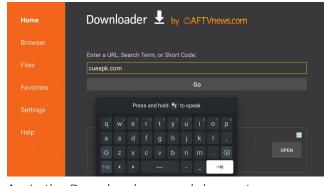

From the home screen, select the apps tab and in the search bar say or enter Downloader.

2. Install the Downloader app.

Once installed, open the Downloader app and when prompted select Allow.

4. In the Downloader search bar enter cueapk.com and click GO.