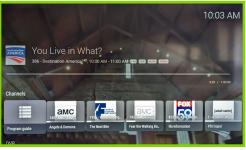

While watching live TV the menu button will bring up the channel information. Scroll down from here to access the rest of the menu items.