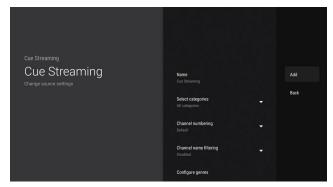

11. On the following screen the EPG will be preselected so just click Next.

12. On the next screen you can select which categories you prefer or just leave it set as the default (The DVR feature is not active at this time so please disregard those options). When ready click Add.