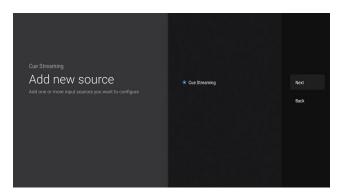

### CUe<sup>™</sup> How to Install the CUE App on Android Devices

7. Click Install then click Open.

8. Click Add New Source.

Select CUE Streaming and click Next.

10. Disregard the server and output and only enter your username and password and click Next.