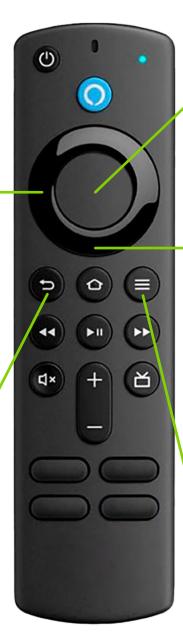

#### How to Navigate the New CUE

When you are viewing the program guide press on the left side to access the various channel categoreies.

While viewing the channel guide or menus the back button will take you back to the last channel that was viewed. If pressed while watching live TV you will be directed out of the app.

The center select button will bring up the menu. Here you will find the channel guide, movies, TV series and settings. Use this to make all your selections.

Scroll down to access the other categories such as search, movies, series and settings.

While watching live TV the menu button will bring up the channel information. Scroll down from here to access the rest of the menu items.