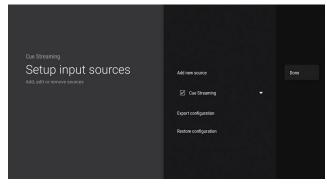

# CUe<sup>™</sup> How to Install the CUE App on Android Devices

13. On the next screen the source CUE Streaming will be checked so just click Done.

14. It may take a few minutes for the content to load, once the content is done loading click Close.