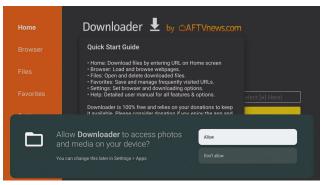

From the home screen, select the apps tab and in the search bar say or enter Downloader.

2. Install the Downloader app.

Once installed, open the Downloader app and when prompted select Allow.

4. In the Downloader search bar enter cueapk.com and click GO.

When the CUE app file is finished downloading click install and then a settings button will appear. Click on it and it will direct you to the install unknown apps section.

When the Install unknown apps screen appears make sure that Downloader is activated.