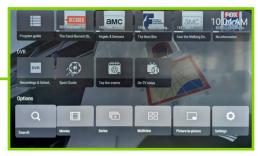

#### How to Navigate the New CUE

When you are viewing the program guide press on the left side to access the various channel categoreies.

While viewing the channel guide or menus the back button will take you back to the last channel that was viewed. If pressed while watching live TV you will be directed out of the app.

The center select button will bring up the menu. Here you will find the channel guide, movies, TV series and settings. Use this to make all your selections.

Scroll down to access the other categories such as search, movies, series and settings.

While watching live TV the menu button will bring up the channel information. Scroll down from here to access the rest of the menu items.