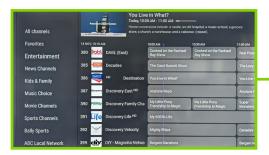

#### How to Navigate the New CUE

When you are viewing the program guide press on the left side to access the various channel categoreies.

While viewing the channel guide or menus the back button will take you back to the last channel that was viewed. If pressed while watching live TV you will be directed out of the app.