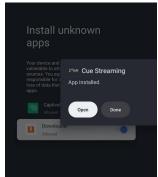

### CUe<sup>™</sup> How to Install the CUE App on Android Devices

7. Click Install then click Open.

8. Click Add New Source.

Select CUE Streaming and click Next.

10. Disregard the server and output and only enter your username and password and click Next.