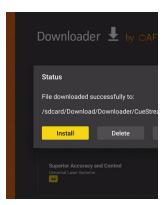

When the CUE app file is finished downloading click install and then a settings button will appear. Click on it and it will direct you to the install unknown apps section.

When the Install unknown apps screen appears make sure that Downloader is activated.