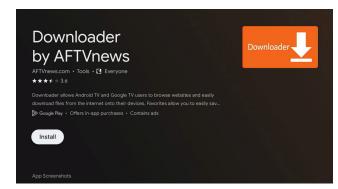

When the CUE app file is finished downloading click install and then a settings button will appear. Click on it and it will direct you to the install unknown apps section.

When the Install unknown apps screen appears make sure that Downloader is activated.