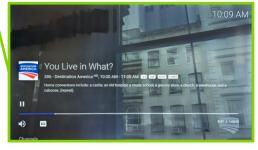

While watching live TV the menu button will bring up the channel information. Scroll down from here to access the rest of the menu items.