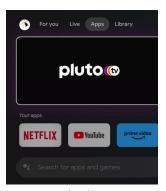

From the home screen, select the apps tab and in the search bar say or enter Downloader.

2. Install the Downloader app.

Once installed, open the Downloader app and when prompted select Allow.

4. In the Downloader search bar enter cueapk.com and click GO.